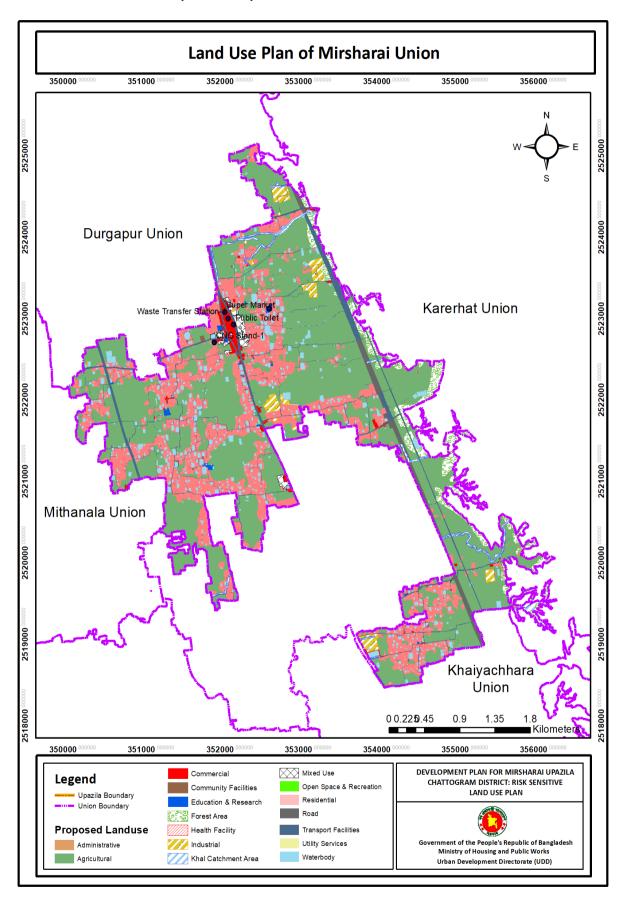

length of road has been proposed in Mirsharai Union. About 0.00 kilometer of new roads has been proposed and about 0.00 kilometer roads have been proposed for widening. The proposed road network status of Mirsharai Union has been shown in Table 2. 52.

Table 2. 52: Proposed Road Network in Mirsharai Union

| Road Category | Road Proposal Status | Length in Kilometer |
|---------------|----------------------|---------------------|
|               |                      |                     |
|               |                      |                     |
|               |                      |                     |
|               |                      |                     |
| Total         |                      |                     |

Map 2. 23: Proposed Land Use of Mirsharai Union



### 2.11.12 Mithanala Union

Out of total 4915.97 acres of land in Mithanala Union, around 2894.26 acres (58.75%) of land has been proposed for agricultural purpose. Agricultural land has been given the highest priority while preparing the proposed land use plan. Proposed land use in this union followed by residential 27.03%, waterbody 6.37%, circulation network 5.24%, commercial 0.33%, education and research 0.21%, community facilities 0.17%, and health facilities 0.02%. Table 2. 53 show the proposed land use of Mithanala Union.

Table 2. 53: Proposed Land Use of Mithanala Union

| Serial No. | Proposed Land Use      | Area (Acre) | Percentage (%) |
|------------|------------------------|-------------|----------------|
| 1          | Administrative         | 0.49        | 0.01