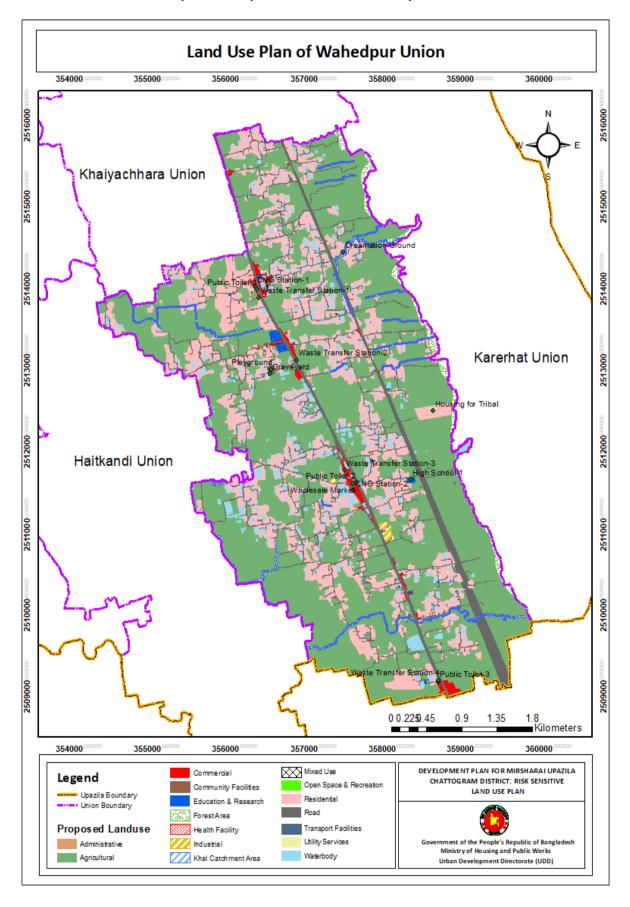

Wahedpur Union. About 0.00 kilometer of new roads has been proposed and about 0.00 kilometer roads have been proposed for widening. The proposed road network status of Wahedpur Union has been shown in Table 2. 64.

Table 2. 64: Proposed Road Network in Wahedpur Union

| Road Category | Road Proposal Status | Length in Kilometer |
|---------------|----------------------|---------------------|
|               |                      |                     |
|               |                      |                     |
|               |                      |                     |
|               |                      |                     |
| Total         |                      |                     |

Source: GIS Database, MUDP (2017-2037)

Map 2. 27: Proposed Land Use of Wahedpur Union



### 2.11.16 Zorwarganj Union

Agricultural land has been given the highest priority while preparing the proposed land use plan of Zorwarganj Union. The area of 3111.95 acres of land (53.49%) has been proposed for agricultural use purpose. Proposed land use in this union followed by residential 23.49%, waterbody 9.18%, circulation network 6.52%, industrial 1.30%, educational facilities 0.46%, commercial 0.41%, community facilities 0.33%, recreational facilities 0.08% and health facilities 0.17%. Table 2. 65 show the proposed land use of Zorwarganj Union.

Table 2. 65: Proposed Land Use of Zorwarganj Union

| Serial No. | Proposed Land Use         | Area (Acre) | Percentage (%) |
|------------|---------------------------|-------------|----------------|
| 1          | Administrative