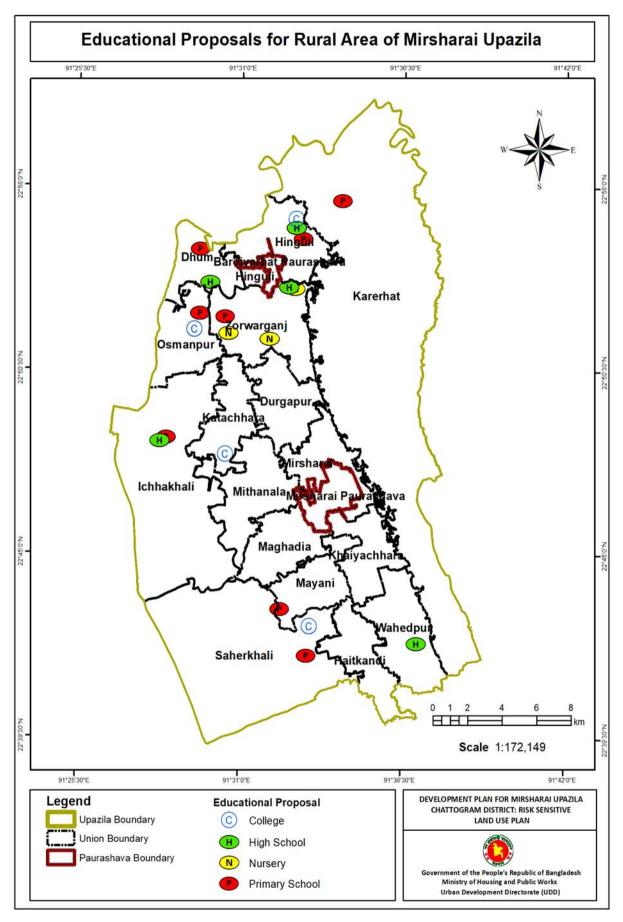

## 2.7.1 Proposals for Education and Research

Educational and Research zone refers to mainly education and research and other social service facilities. Considering the local people demand from the PRA and based on the planning standards, numbers of 26 educational facilities have been proposed for the rural area of Mirsharai Upazila. Among these proposals, there are 3 nurseries, 10 primary schools, 2 primary cum high schools, 7 high schools, and 4 colleges. Detail lists of proposed educational facilities (including mauza wise plot schedule) for the rural area of Mirsharai Upazila is presented in Table 2. 7. Map 2. 3 illustrate the proposed location of education and research facilities for rural area in Mirsharai Upazila.

Source: GIS Database, MUDP (2017-2037)

Map 2. 3: Proposed Educational Facilities for Rural Area in Mirsharai Upazila