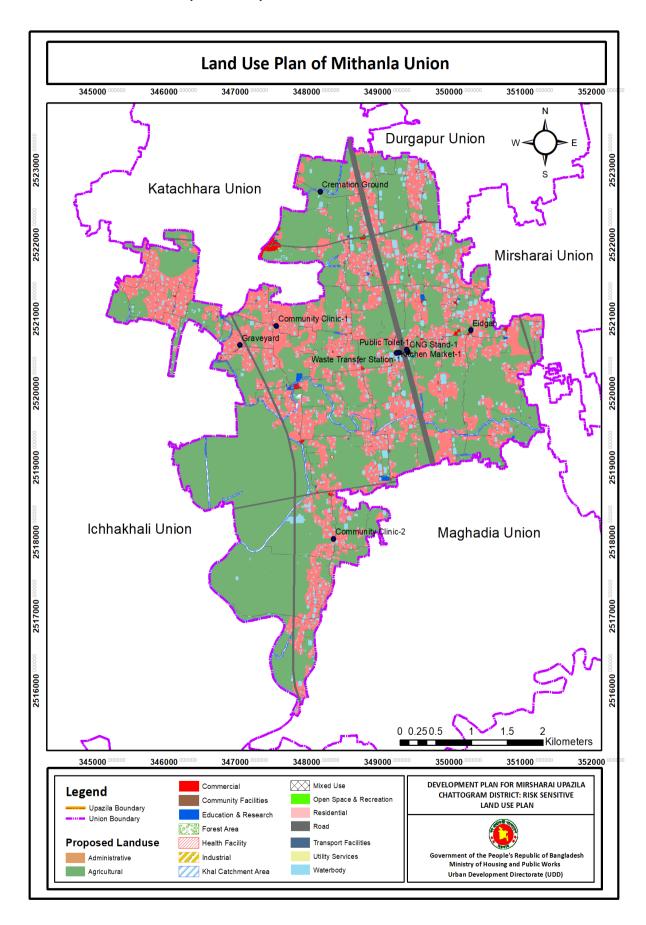

r length of road has been proposed in Mithanala Union. About 0.00 kilometer of new roads has been proposed and about 0.00 kilometer roads have been proposed for widening. The proposed road network status of Mithanala Union has been shown in Table 2.55.

Table 2. 55: Proposed Road Network in Mithanala Union

| Road Category | Road Proposal Status | Length in Kilometer |
|---------------|----------------------|---------------------|
|               |                      |                     |
|               |                      |                     |
|               |                      |                     |
|               |                      |                     |
| Total         |                      |                     |

Map 2. 24: Proposed Land Use of Mithanala Union



## 2.11.13 Osmanpur Union

Agricultural land has been given the highest priority while preparing the proposed land use plan. The area of 1449.18 acre of land (38.32%) has been proposed for agricultural use purpose. Proposed land use in this union followed by waterbody 30.84%, residential 20.91%, circulation network 3.36%, educational facilities 0.23%, commercial 0.20%, community facilities 0.19%, industrial 0.05% and health facilities 0.04%. Table 2.56 show the proposed land use of Osmanpur Union.

Table 2. 56: Proposed Land Use of Osmanpur Union

| Serial No. | Proposed Land Use         | Area (Acre) | Percentage (%) |
|------------|---------------------------|-------------|----------------|
| 1          | Administrative            | 0.27        | 0.01           |
| 2          | Agricul