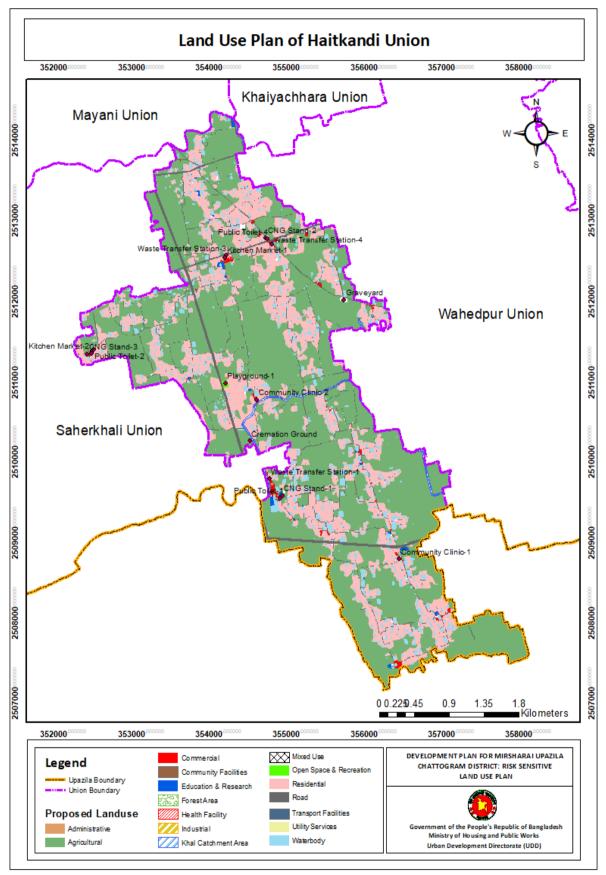

## 2.7.1 Proposals for Education and Research

Educational and Research zone refers to mainly education and research and other social service facilities. Considering the local people demand from the PRA and based on the planning standards, numbers of 26 educational facilities have been proposed for the rural area of Mirsharai Upazila. Among these proposals, there are 3 nurseries, 10 primary schools, 2 primary cum high schools, 7 high schools, and 4 colleges. Detail lists of proposed educational facilities (including mauza wise plot schedule) for the rural area of Mirsharai Upazila is presented in Table 2. 7. Map 2. 3 illustrate the proposed location of education and research facilities for rural area in Mirsharai Upazila.

Source: GIS Database, MUDP (2017-2037)

Map 2. 3: Proposed Educational Facilities for Rural Area in Mirsharai Upazila