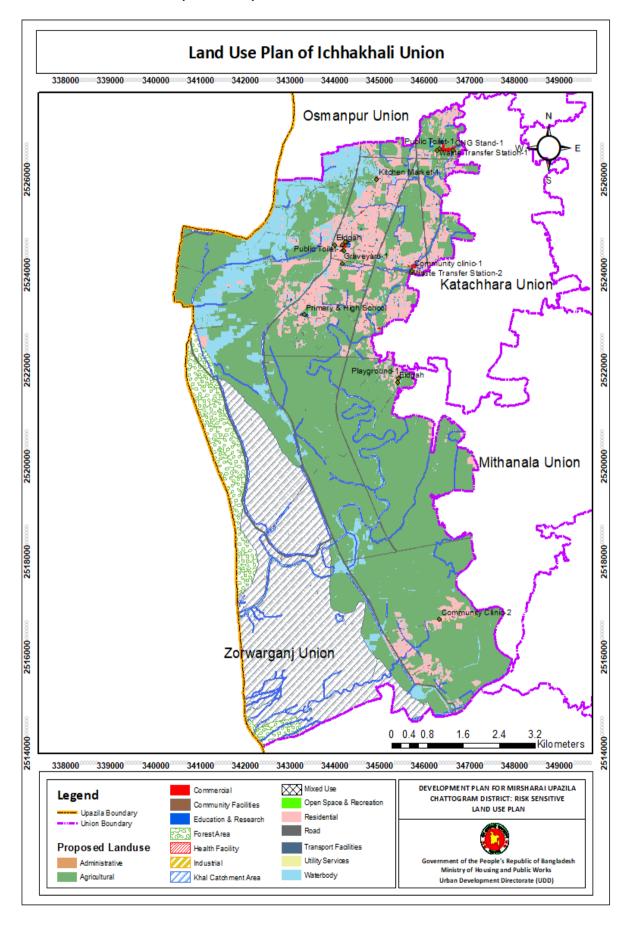

## 2.7.1 Proposals for Education and Research

Educational and Research zone refers to mainly education and research and other social service facilities. Considering the local people demand from the PRA and based on the planning standards, numbers of 26 educational facilities have been proposed for the rural area of Mirsharai Upazila. Among these proposals, there are 3 nurseries, 10 primary schools, 2 primary cum high schools, 7 high schools, and 4 colleges. Detail lists of proposed educational facilities (including mauza wise plot schedule) for the rural area of Mirsharai Upazila is presented in Table 2. 7. Map 2. 3 illustrate the proposed location of education and research facilities for rural area in Mirsharai Upazila.

Source: GIS Database, MUDP (2017-2037)

Map 2. 3: Proposed Educational Facilities for Rural Area in Mirsharai Upazila