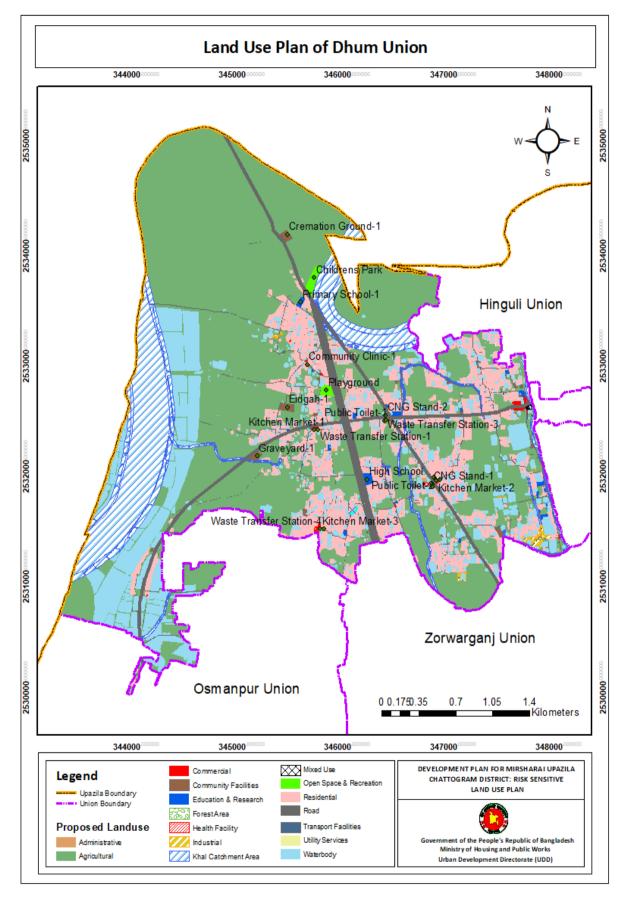

## 2.7.1 Proposals for Education and Research

Educational and Research zone refers to mainly education and research and other social service facilities. Considering the local people demand from the PRA and based on the planning standards, numbers of 26 educational facilities have been proposed for the rural area of Mirsharai Upazila. Among these proposals, there are 3 nurseries, 10 primary schools, 2 primary cum high schools, 7 high schools, and 4 colleges. Detail lists of proposed educational facilities (including mauza wise plot schedule) for the rural area of Mirsharai Upazila is presented in Table 2. 7. Map 2. 3 illustrate the proposed location of education and research facilities for rural area in Mirsharai Upazila.

Source: GIS Database, MUDP (2017-2037)

Map 2. 3: Proposed Educational Facilities for Rural Area in Mirsharai Upazila