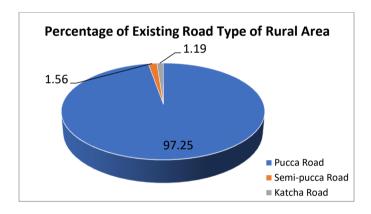

# **List of Figures**

| Figure 2. 1: Existing Road Type Status of Rural Area in Mirsharai Upazila | 34 |
|---------------------------------------------------------------------------|----|
| Figure 2. 3: Affected Structures due to Road Widening (Rural Area)        | 37 |