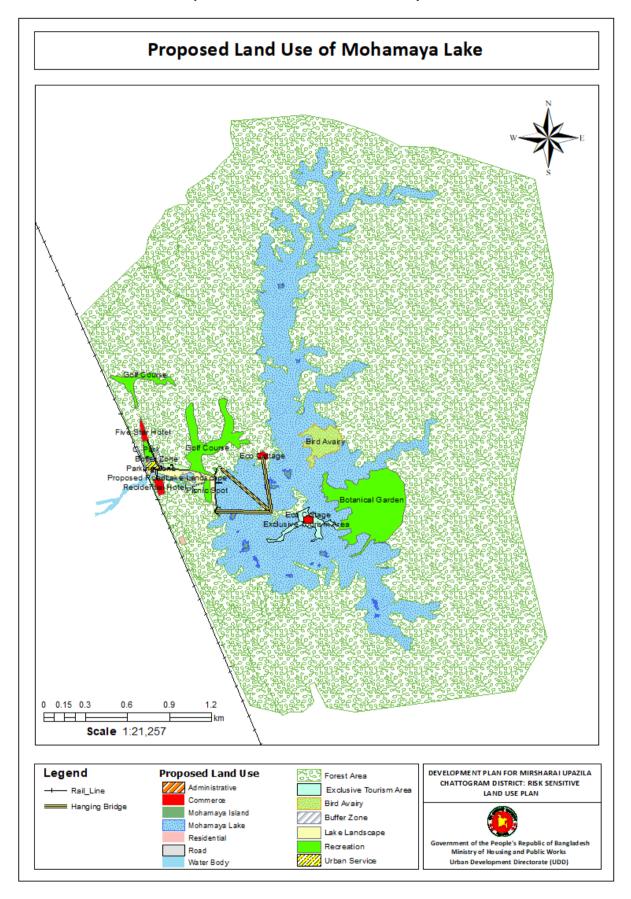

| Proposed<br>Facilities | Union Name       | Mauza Name, J.L. No.,<br>Sheet No.              | Plot No.                                                                                 | Area<br>(Acre) |
|------------------------|------------------|-------------------------------------------------|------------------------------------------------------------------------------------------|----------------|
|                        |                  | Rajapur_061_006                                 |                                                                                          |                |
|                        |                  | Mithanala                                       | 17551                                                                                    |                |
|                        |                  | Rajapur_061_004                                 | 17331                                                                                    |                |
|                        | Osmanpur Union   | Banshkhali_039_000                              | 1120, 1121, 1122, 1123, 1154                                                             | 0.23           |
|                        | Osmanpur Omon    | Morgang_032_002                                 |                                                                                          | 0.19           |
|                        |                  | Domkhali 082 004                                | 9187, 9188, 9061, 9067, 9063, 9068,                                                      | 0.45           |
|                        | Saherkhali Union | Domknan_082_004                                 | 9066, 9070, 9065, 9062, 9064                                                             | 0.45           |
|                        |                  | Saherkhali_081_003 6522, 6521, 6509, 6510, 6520 |                                                                                          | 0.33           |
|                        |                  | Gachhbaria_088_000                              | 2856                                                                                     | 0.33           |
|                        | Wahedpur Union   | Wahedpur_089_004                                | 10462, 10462, 10462, 10462, 10463,<br>10464, 10465, 10467, 10467, 10467,<br>10467, 10468 |                |
|                        |                  | Khajuria_090_000 341                            |                                                                                          |                |
|                        |                  | Dewanpur_017_000                                | 1347, 1346, 1345, 1348, 1344                                                             | 0.20           |
|                        | Zorwarganj Union | Sonapahar_013_007                               | 11361, 11331                                                                             | 0.28           |
|                        |                  | Sonapahar_013_002                               | 1907, 1908, 1911, 1910, 1909, 1913                                                       |                |
| Bus Stand              | Karerhat Union   | Paschimjoar_009_002                             | 2638, 2659, 2660, 2661, 2662, 2663, 2664, 2670                                           | 1.03           |

Proposed Transport Facilities for Rural Area of Mirsharai Upazila 91°31'0"E 91°36'30"E Karerhat Zorwarganj Osmanpur Ourgapur Ichhakhali Maghadia Mayani Saherkhali Scale 1:172,149 91°25'30"E 91°36°30"E 91°42'0"E DEVELOPMENT PLAN FOR MIRSHARAI UPAZILA Legend **Proposed Transport Facilities** CHATTOGRAM DISTRICT: RISK SENSITIVE LAND USE PLAN Upazila Boundary **Bus Stand** Union Boundary **CNG Stand** Paurashava Boundary ernment of the People's Republic of Bangladesh Ministry of Housing and Public Works Urban Development Directorate (UDD)