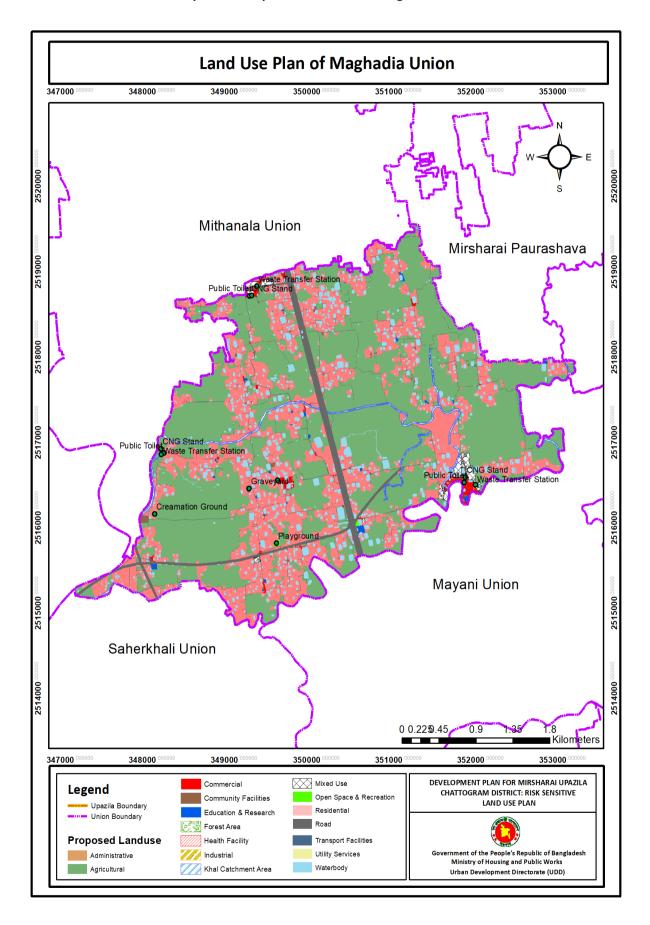

## 2.7.1 Proposals for Education and Research

Educational and Research zone refers to mainly education and research and other social service facilities. Considering the local people demand from the PRA and based on the planning standards, numbers of 26 educational facilities have been proposed for the rural area of Mirsharai Upazila. Among these proposals, there are 3 nurseries, 10 primary schools, 2 primary cum high schools, 7 high schools, and 4 colleges. Detail lists of proposed educational facilities (including mauza wise plot schedule) for the rural area of Mirsharai Upazila is presented in Table 2. 7. Map 2. 3 illustrate the proposed location of education and research facilities for rural area in Mirsharai Upazila.

Source: GIS Database, MUDP (2017-2037)

Map 2. 3: Proposed Educational Facilities for Rural Area in Mirsharai Upazila