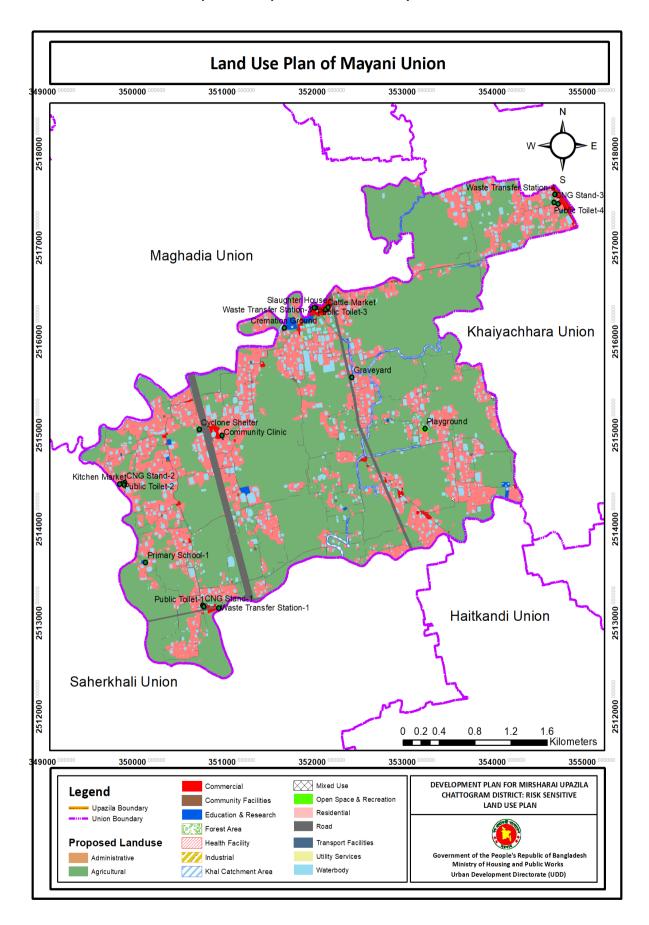

Source: GIS Database, MUDP (2017-2037)

Map 2. 3: Proposed Educational Facilities for Rural Area in Mirsharai Upazila